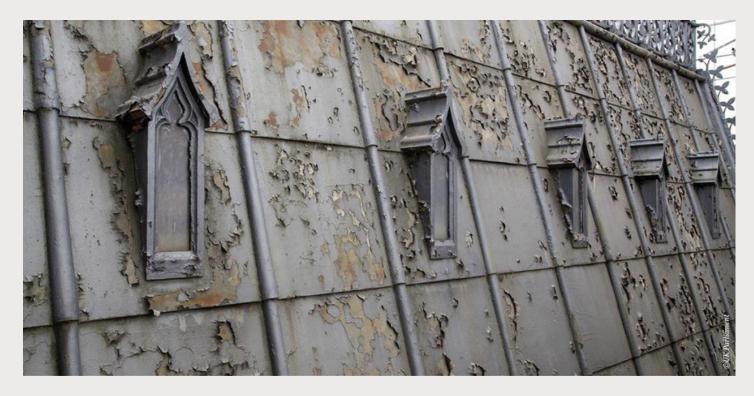

## The Scale of the Challenge

- The Palace is as large as 16 football pitches
- 65 different floor levels
- 1100 rooms
- 100 staircases
- 250 miles of cabling
- 5km of chilled water piping and 6km of hot water pipes
- 3 miles of passageways
- 0 compliant step-free entrances
- Many of the 4,000 windows do not close