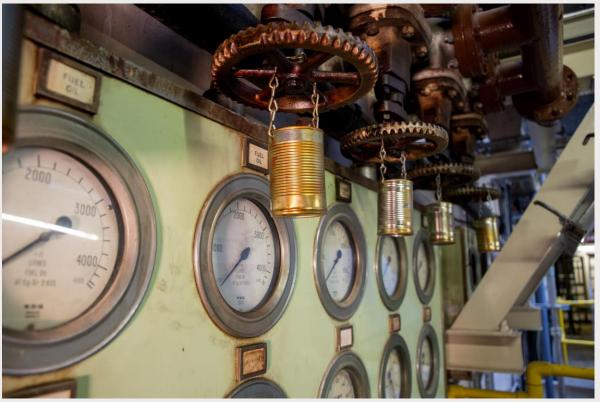

## The Scale of the Challenge

- The Palace is as large as 16 football pitches
- 65 different floor levels
- 1100 rooms
- 100 staircases
- 250 miles of cabling
- 5km of chilled water piping and 6km of hot water pipes
- 3 miles of passageways
- 0 compliant step-free entrances
- Many of the 4,000 windows do not close