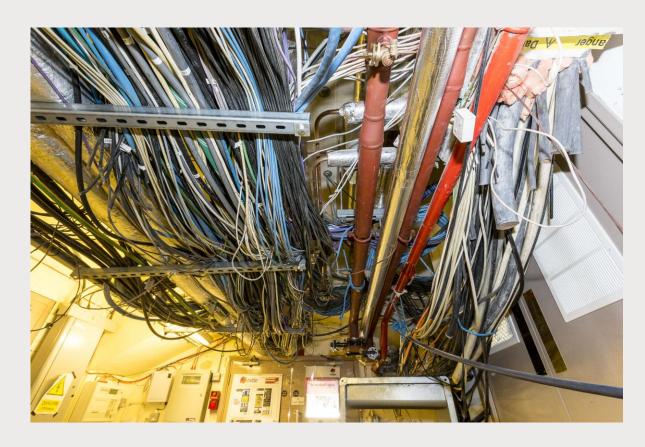

## The Scale of the Challenge

- The Palace is as large as 16 football pitches
- 65 different floor levels
- 1100 rooms
- 100 staircases
- 250 miles of cabling
- 5km of chilled water piping and 6km of hot water pipes
- 3 miles of passageways
- 0 compliant step-free entrances
- Many of the 4,000 windows do not close