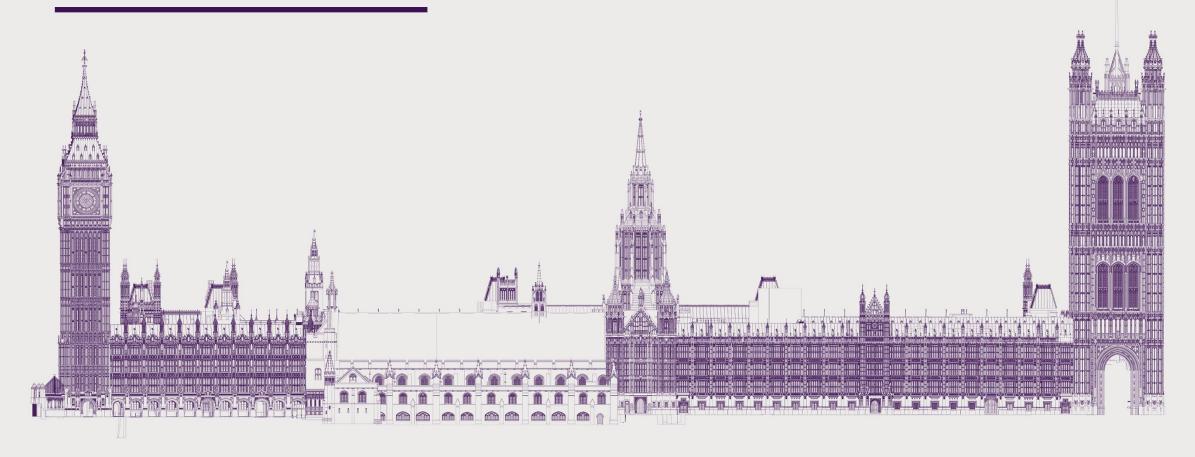

#### The Palace of Westminster

One of the world's most recognisable buildings, the Palace has played a role in British history for a millennia

The oldest building on the Parliamentary Estate is Westminster Hall - built in 1097 by King William II

Palace completed 1870
post fire, Commons
Chamber rebuilt in the
1950s post-war