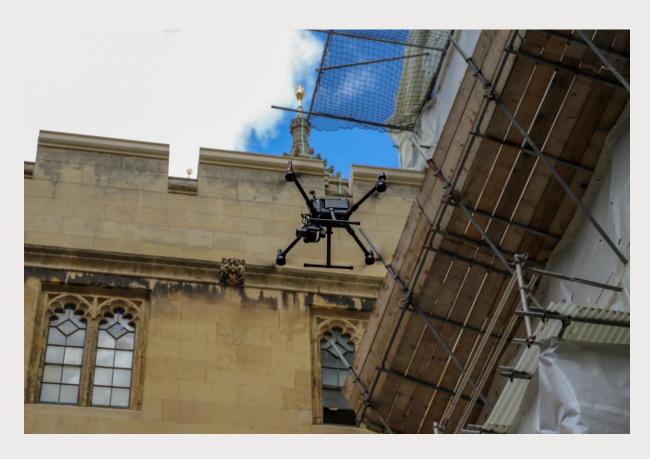

#### The Palace of Westminster

One of the world's most recognisable buildings, the Palace has played a role in British history for a millennia

The oldest building on the Parliamentary Estate is Westminster Hall - built in 1097 by King William II

Palace completed 1870
post fire, Commons
Chamber rebuilt in the
1950s post-war

## The Scale of the Challenge

- The Palace is as large as 16 football pitches
- 65 different floor levels
- 1100 rooms
- 100 staircases
- 250 miles of cabling
- 5km of chilled water piping and 6km of hot water pipes
- 3 miles of passageways
- 0 compliant step-free entrances
- Many of the 4,000 windows do not close